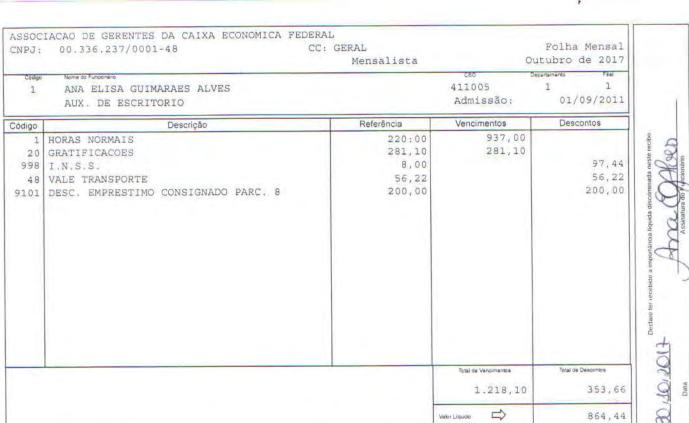

#### ASSOCIACAO DE GERENTES DA CAIXA ECONOMICA FEDERAL

Período:

00.336.237/0001-48 01/10/2017 - 31/10/2017

| Data       | Lote Histórico                                                   | Cta.C.Part.        | Débito    | Crédito  | Saldo      | Saldo-Exercício |
|------------|------------------------------------------------------------------|--------------------|-----------|----------|------------|-----------------|
| Conta:     |                                                                  | ICACAO FIC CAIXA G | IRO       |          |            |                 |
|            | SALDO ANTERIOR                                                   |                    |           |          |            | 5,680           |
| 31/10/2017 | 103 RENDIMENTO LIQUIDO DO MES                                    | 432                | 0,03      |          | 0,03D      | 5,710           |
| Conta:     | 6 - 1.1.1.01.002 COM                                             | TA APLICACAO FIC E | XECUTIVO  |          |            |                 |
|            | SALDO ANTERIOR                                                   |                    |           |          |            | 49.515,960      |
| 20/10/2017 | 101 RESGATE APLICACOES                                           | 527                |           | 7.000,00 | 7.000,00C  | 42.515,960      |
| 31/10/2017 | 102 RENDIMENTO LIQUIDO DO MES                                    | 432                | 238,86    |          | 6.761,14C  | 42.754,820      |
| Conta:     | 527 - 1.1.1.01.003 COM                                           | ITA CORRENTE BANC  | ARTA      |          |            |                 |
| Conta.     | SALDO ANTERIOR                                                   | in contente ortic  |           |          |            | 4.686,750       |
| 02/10/2017 | 50 TAR CX PRG                                                    | 531                |           | 5,28     | 5,28C      | 4.681,470       |
| 02/10/2017 | 86 CH 901725 - SAQUE PARA FUNDO FIXO CADXA                       | 529                |           | 500,00   | 505,28C    | 4.181,470       |
| 03/10/2017 | 51 TAR CX PRG                                                    | 531                |           | 0,88     | 506,16C    | 4.180,590       |
| 03/10/2017 | 52 TAR CX PRG                                                    | 531                |           | 1,20     | 507,36C    | 4.179,390       |
| 03/10/2017 | 95 PASSAGEM ENCONTRO ANDERR                                      | 538                |           | 1.378,66 | 1.886,02C  | 2.800,730       |
| 04/10/2017 | 53 TAR CX PRG                                                    | 531                |           | 13,16    | 1.899,18C  | 2.787,570       |
| 04/10/2017 | 54 TAR CX PRG                                                    | 531                |           | 2,34     | 1.901,52C  | 2.785,230       |
| 05/10/2017 | 94 REMEMB A PAULO ROBERTO REFERENTE                              | 541                |           | 147,00   | 2.048,52C  | 2.638,230       |
| 05/10/2017 | REFEICAO VISITA AG PARIPE                                        |                    |           | - della  | 2.010,520  |                 |
| 05/10/2017 | 100 DEBITO CESTA PJ                                              | 531                |           | 49,00    | 2.097,52C  | 2.589,230       |
| 06/10/2017 | 87 CH 901729 - SAQUE PARA FUNDO FIXO CADXA                       | 529                |           | 500,00   | 2.597,52C  | 2.089,230       |
| 06/10/2017 | 88 DEBITO AUTOR REF FGTS 09/2017                                 | 337                |           | 172,40   | 2.769,920  | 1.916,830       |
| 06/10/2017 | 89 CH 901727 INSS 09/2017                                        | 336                |           | 743,06   | 3.512,98C  | 1.173,770       |
| 06/10/2017 | 90 CH 901726 PIS FOLHA 09/2017                                   | 499                |           | 21,55    | 3.534,53C  | 1.152,220       |
| 09/10/2017 | 55 TAR CX PRG                                                    | 531                |           | 0,88     | 3.535,41C  | 1.151,340       |
| 10/10/2017 | 56 TAR CX PRG                                                    | 531                |           | 0,88     | 3.536,29C  | 1.150,460       |
| 13/10/2017 | 96 CX PROGRAM PGTO DIVERSOS                                      |                    |           | 1.142,50 | 4.678,79C  | 7,960           |
| 18/10/2017 | 34 VLR CONTRIBUICAO ASSOCIADO EDUARDO                            | 406                | 39,60     |          | 4.639,19C  | 47,560          |
| 18/10/2017 | LUIS SA BARRETO GOMES<br>35 VLR CONTRIBUICAO ASSOCIADO JAMILE    | 406                | 86,00     |          | 4.553,19C  | 133,568         |
|            | ANUNCIACAO                                                       | 521                |           | 1.76     | 4 554 050  | 131,800         |
| 18/10/2017 | 57 TAR CX PRG                                                    | 531                | 42.00     | 1,76     | 4.554,95C  | 12.5 2.6        |
| 19/10/2017 | 36 VLR CONTRIBUICAO ASSOCIADO MICHELINE<br>MORENO                | 406                | 43,00     |          | 4.511,95C  | 174,800         |
| 20/10/2017 | 37 VLR CONTRIBUICAO ASSOCIADO ENTIDADES                          | 406                | 751,40    |          | 3.760,55C  | 926,200         |
| 20/10/2017 | 101 RESGATE APLICACOES                                           | 6                  | 7.000,00  |          | 3.239,45D  | 7.926,200       |
| 20/10/2017 | 97 CX PROGRAM PGTO DIVERSOS                                      |                    |           | 5.854,10 | 2.614,65C  | 2.072,100       |
| 24/10/2017 | 38 VLR CONTRIBUICAO ASSOCIADO                                    | 406                | 20.066,80 |          | 17.452,15D | 22.138,900      |
| 24/10/2017 | 39 INSCRICAO TREINAMENTO CPA 20 SIBELE                           | 407                | 200,00    |          | 17.652,15D | 22.338,900      |
|            | SANTOS REBOUCAS LEITE                                            |                    |           |          |            | 22 225 025      |
| 24/10/2017 | 58 TAR CX PRG                                                    | 531                |           | 3,87     | 17.648,28D | 22.335,030      |
| 25/10/2017 | 40 INSCRICAO TREINAMENTO CPA 20 EDUARDO<br>LUIS SA BARRETO GOMES | 407                | 200,00    |          | 17.848,28D | 22.535,030      |
| 25/10/2017 | 41 INSCRICAO TREINAMENTO CPA 20 EDERMAN<br>COSME RIBEIRO         | 407                | 200,00    |          | 18.048,28D | 22.735,030      |
| 25/10/2017 | 42 INSCRICAO TREINAMENTO CPA 20 JAMILE                           | 407                | 200,00    |          | 18.248,28D | 22.935,030      |
| 25/10/2017 | ANUNCIACAO CASTRO<br>99 MANUTENCAO CTA                           | 531                |           | 42,00    | 18.206,28D | 22.893,030      |
| 26/10/2017 | 43 INSCRICAO TREINAMENTO CPA 20 JOILMA                           | 407                | 200,00    |          | 18.406,28D | 23.093,030      |
| 26/10/2017 | FERNANDES SANTOS<br>92 CX PROGRAM PGTO DIVERSOS                  |                    |           | 1.311,00 | 17.095,28D | 21.782,030      |
| 26/10/2017 |                                                                  |                    |           |          |            | 17.513,030      |
| 26/10/2017 | 92 CX PROGRAM PGTO DIVERSOS                                      |                    |           | 4.269,00 | 12.826,28D |                 |
| 26/10/2017 | 92 CX PROGRAM PGTO DIVERSOS                                      |                    |           | 3.532,50 | 9.293,78D  | 13.980,530      |
| 27/10/2017 | 44 INSCRICAO TREINAMENTO CPA 20                                  | 407                | 200,00    |          | 9.493,78D  | 14.180,530      |
| 27/10/2017 | 93 CX PROGRAM DESPESAS DIVERSAS                                  |                    |           | 462,19   | 9.031,59D  | 13.718,340      |
| 30/10/2017 | 45 INSCRICAO TREINAMENTO CPA 20 ARLINDO<br>MENDES                | 407                | 200,00    |          | 9.231,59D  | 13.918,340      |
| 30/10/2017 | 59 TAR CX PRG                                                    | 531                |           | 6,04     | 9.225,55D  | 13.912,300      |
| 30/10/2017 | 91 CX PROGRAM PGTOS FOLHA                                        |                    |           | 2.358,26 | 6.867,290  | 11.554,040      |
| 30/10/2017 | 98 VLR AQUISICAO APARELHO CELULA C/ NF16689<br>CASAS BAHIA       | 540                |           | 429,00   | 6.438,29D  | 11.125,048      |
| 31/10/2017 | 46 INSCRICAO TREINAMENTO CPA 20 SERGIO<br>RICARDO                | 407                | 200,00    |          | 6.638,29D  | 11.325,040      |
| 31/10/2017 | 47 INSCRICAO TREINAMENTO CPA 20 OZIO                             | 407                | 200,00    |          | 6.838,29D  | 11.525,040      |
| 31/10/2017 | 48 INSCRICAO TREINAMENTO CPA 20 SUZE<br>MARIANA                  | 407                | 200,00    |          | 7.038,29D  | 11.725,040      |
| 31/10/2017 | 49 INSCRICAO TREINAMENTO CPA 20 SAMIO<br>CASSIO                  | 407                | 200,00    |          | 7.238,29D  | 11.925,040      |