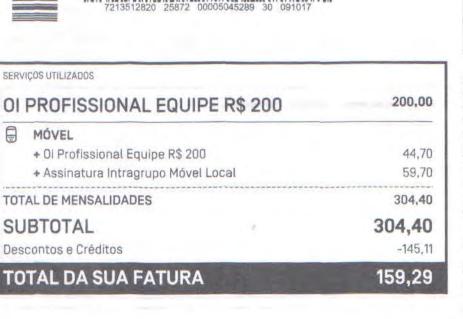

3 - 03 1710 01 Movel GAD MODE R0 00006 AD494 - CLASSE: C - MODELO: E - REGRA: 5 - 08J: 05200 - F0LHA: 15303

6.1

NÚMERO DO CLIENTE: 2615127090 NÚMERO DA FATURA: 819050558 Nº PARA DÉBITO AUTOMÁTICO: 401135854489 QUANTIDADE DE LINHAS TELEFÔNICAS: 3

## PRECISA DE AJUDA?



WWW.OLCOM.BR

Confira outros servicos para sua empresa no nosso site.

## ENTENDA SEU CONSUMO

O valor da sua fatura nos últimos meses

| Out 2017 | 159,29 |
|----------|--------|
| Set 2017 | 159,29 |
| Ago 2017 | 159,29 |
| Jul 2017 | 159,29 |
| Jun 2017 | 159,29 |
| Mai 2017 | 159,29 |

Pague sua fatura em dia e evite a Suspensão Parcial ou Total dos Serviços e a cobrança de 1% de juros pró-rata día e multa de 2% ao mês por atraso. Evite despesas desenecessárias e um tempo de Reestabelecimento do serviço de 48 horas.







Braallia - DF CEP:70713900 CNP.; (05.423.953/0001-11 Inacrição Estadual: 07.441.356/001/93 Inacrição Municipal:

VALOR VENCIMENTO

01/11/2017

159,29 5127090

DÉBITO AUTOMÁTICO 401135854489 0819-1 05055800000-1 Contribuições para o FUST [1%] e FUNTTEL [0,5%] sobre o valor dos serviços, não repassados ás tarifas.

Contato Anatel: 1331 Os códigos de seleção de prestadoras de longa distância são: 12 CTBC Telecorn, 13 Fonar, 14 Brasil Telecom, 15 Telefónica, 17 Transit, 21 Embratel, 23 Intelig, 24 Primeira Escolha, 25 Global Village Telecom, 27 Aerotech, 31 Oi, 36 Albra, 41 TIM. 43 Sercomtel, 45 AT&T, 85 Vésper SA, 89 Vésper SP. 911Pcorp, 65 Telecom 65.

| Telefones de   | contato | com | a | Oi |  |
|----------------|---------|-----|---|----|--|
| 0800 031 0800  |         |     |   |