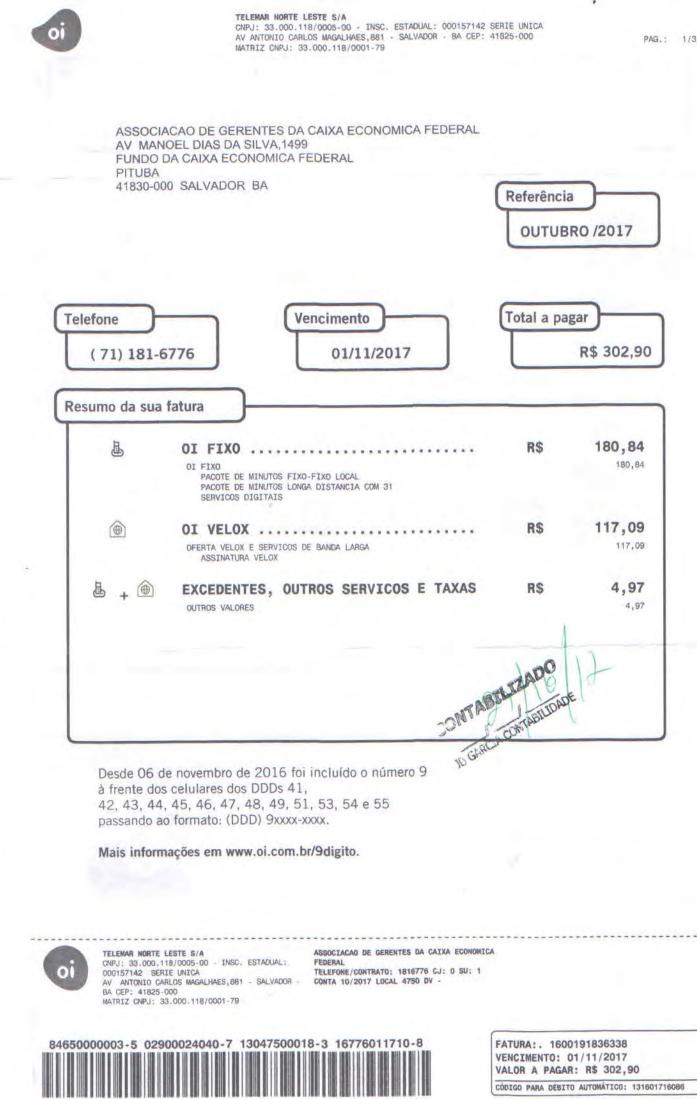

01134 000.000.000- 8463                 | 30000001159290113             | 261951270900819105055800000 | 1 31/10         | /2017 159,29 F | Real REMETIDO                       |
| 001135 000.000.000- 8465                 | 0000003502900024              | 040713047500018316776011710 | 8 31/10         | /2017 302,90 F | Real REMETIDO                       |
|                                          |                               |                             | SUB<br>TOTAL:   | 462,19         |                                     |
|                                          |                               |                             | TOTAL<br>GERAL: | 462,19         |                                     |

Pag: <u>1 –</u>

~

-

ų, 6 -~

~

~ 4

~

6 ŵ

-

u 6

ŝ

0 4

CONTABILIZADO

.



|